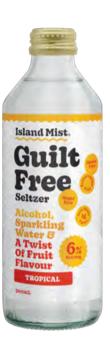

## **GUILT FREE SELTZERS**

(ALCOHOLIC - 6% RTD)

### **Enjoyment Without The Bad Stuff!**

Our Island Mist® Guilt Free range has been crafted for maximum flavour without compromising on what makes seltzers great. Crafted With A Twist Of Fruit Flavour, Available in 4 Tasty Flavours!

- No Sugar
- No Preservatives
- No Gluten
- Handcrafted In Small Batches
- 6% ABV (1.5std/bottle)

- Bio-dynamic Sustainable Farming
- Australian Owned/Made
- Made with Solar Energy
- Less than 1g carbs
- Ready to Drink!

- Passionfruit
- Lime

- Tropical
- Passionfruit