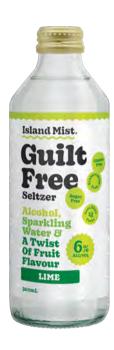

## **GUILT FREE SELTZERS**

(ALCOHOLIC - 6% RTD)

### **Enjoyment Without The Bad Stuff!**

Our Island Mist® Guilt Free range has been crafted for maximum flavour without compromising on what makes seltzers great. Crafted With A Twist Of Fruit Flavour, Available in 4 Tasty Flavours!

- No Sugar
- No Preservatives
- No Gluten
- Handcrafted In Small Batches
- 6% ABV (1.5std/bottle)

- Bio-dynamic Sustainable Farming
- Australian Owned/Made
- Made with Solar Energy
- Less than 1g carbs
- Ready to Drink!

- Passionfruit
- Lime

- Tropical
- Passionfruit