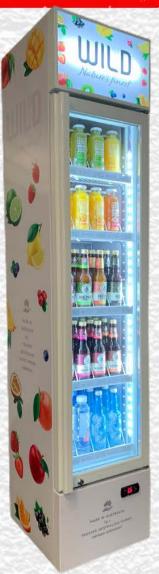

# REFRIGERATION

Slim Line Single Door Units, And Standard Single Door Units All available

Single Door Height -2000mm Depth - 650mm

Front - 605mm

Slim Fridge Height -1880mm Depth - 460mm Front - 390mm

## OWN THIS CAFE STYLE COMMERCIAL 160L FRIDGE

# OWN THIS CAFE STYLE COMMERCIAL 430L FRIDGE