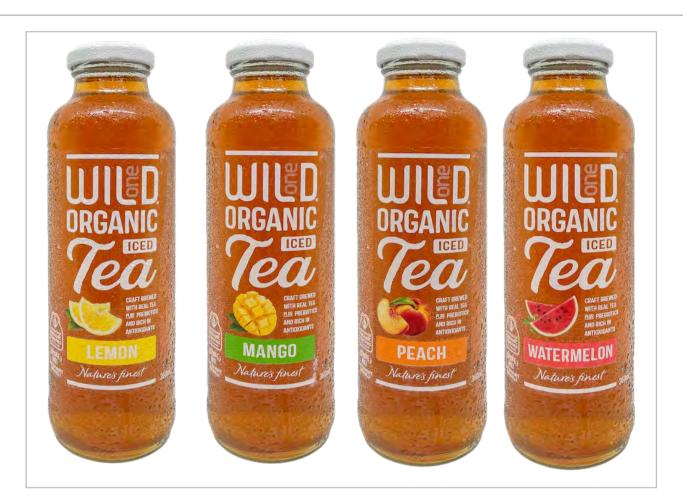

### PREMIUM ORGANIC ICED-TEA

- 2 Years Shelf Life
- Stores Ambient
- Low Sugar 1g/bottle
- 23 calories/bottle
- Nothing Artificial. Plant Based
- Organic Australian Certified

- Bio-dynamic Sustainable Farming
- Australian Owned/Made
- Vegan Friendly
- Healthy Gut Pre-biotics
- GMO/Gluten Free
- Made with Solar Energy

- Organic Watermelon
- Organic Lemon
- Organic Mango
- Organic Peach