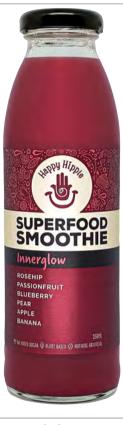

### SUPERFOOD SMOOTHIES

Happy Hippie Smoothies combine powerful, naturally healthy super-foods with high quality, carefully selected fruits, creating a functional, delicious and refreshing taste experience.

### 350ml Flavour Range - 12/Carton

#### **INNERGLOW**

Found in the blossoms of wild roses, ROSEHIP is a fruit used for medicinal purposes. Rosehip is known for being rich in vitamin C, shown to strengthen the immune system, reduce inflammation, reduce joint pain, aid weight loss and support healthy skin!