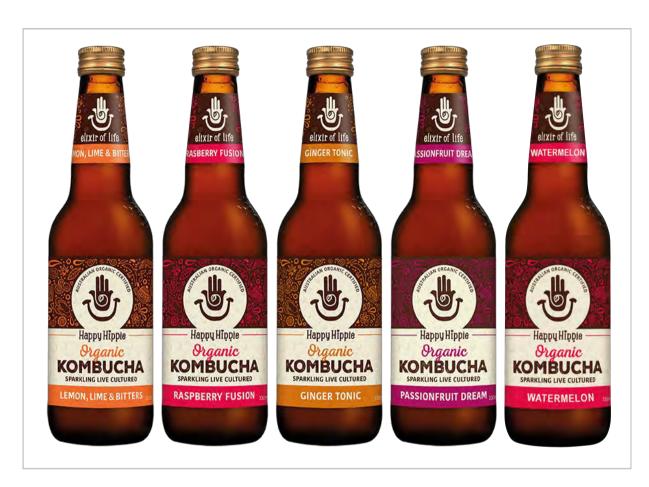

### ORGANIC KOMBUCHA

- Naturally Brewed with Live Cultures
- 3 Years Shelf Life
- Stores Ambient
- Low Sugar Naturally
- Nothing Artificial. Plant Based
- Organic Australian Certified
- Promotes Good Gut Health

- Bio-dynamic Sustainable Farming
- Australian Owned/Made
- Vegan Friendly, Gluten Free
- Healthy Gut Pre-biotic, Enzymes, Vitamins
- Stimulates and Aids Digestion
- Made with Solar Energy

- Organic Lemon, Lime & Bitters
- Organic Raspberry Fusion
- Organic Ginger Tonic
- Organic Passionfruit Dream
- Organic Watermelon