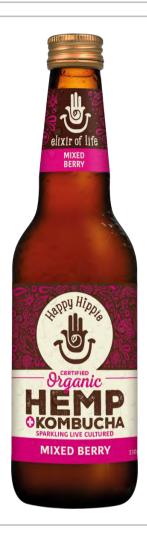

### ORGANIC HEMP KOMBUCHA

- Naturally Brewed with Live Cultures
- 500mg Hemp Oil (Omega 3,6,9)
- 3 Years Shelf Life
- Stores Ambient
- Low Sugar Naturally
- Nothing Artificial. Plant Based
- Organic Australian Certified

- Bio-dynamic Sustainable Farming
- Australian Owned/Made
- Vegan Friendly, Gluten Free
- Healthy Gut Pre-biotic, Enzymes, Vitamins
- Stimulates and Aids Digestion
- Made with Solar Energy

- Organic Tropical Sunrise
- Organic Ginger Tonic
- Organic Mixed Berry