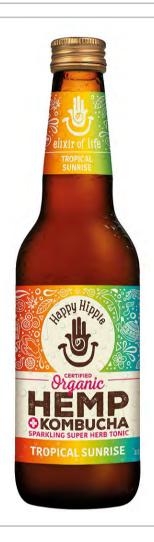

### ORGANIC HEMP KOMBUCHA

- Naturally Brewed with Live Cultures
- 500mg Hemp Oil (Omega 3,6,9)
- 3 Years Shelf Life
- Stores Ambient
- Low Sugar Naturally
- Nothing Artificial. Plant Based
- Organic Australian Certified

- Bio-dynamic Sustainable Farming
- Australian Owned/Made
- Vegan Friendly, Gluten Free
- Healthy Gut Pre-biotic, Enzymes, Vitamins
- Stimulates and Aids Digestion
- Made with Solar Energy

- Organic Tropical Sunrise
- Organic Ginger Tonic
- Organic Mixed Berry