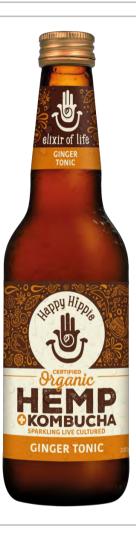

### ORGANIC HEMP KOMBUCHA

- Naturally Brewed with Live Cultures
- 500mg Hemp Oil (Omega 3,6,9)
- 3 Years Shelf Life
- Stores Ambient
- Low Sugar Naturally
- Nothing Artificial. Plant Based
- Organic Australian Certified

- Bio-dynamic Sustainable Farming
- Australian Owned/Made
- Vegan Friendly, Gluten Free
- Healthy Gut Pre-biotic, Enzymes, Vitamins
- Stimulates and Aids Digestion
- Made with Solar Energy

- Organic Tropical Sunrise
- Organic Ginger Tonic
- Organic Mixed Berry