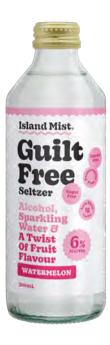

## **GUILT FREE SELTZERS**

(ALCOHOLIC - 6% RTD)

### **Enjoyment Without The Bad Stuff!**

Our Island Mist® Guilt Free range has been crafted for maximum flavour without compromising on what makes seltzers great. Crafted With A Twist Of Fruit Flavour, Available in 4 Tasty Flavours!

- No Sugar
- No Preservatives
- No Gluten
- Handcrafted In Small Batches
- 6% ABV (1.5std/bottle)

- Bio-dynamic Sustainable Farming
- Australian Owned/Made
- Made with Solar Energy
- Less than 1g carbs
- Ready to Drink!

- Passionfruit
- Lime

- Tropical
- Passionfruit