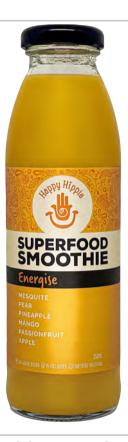

### SUPERFOOD SMOOTHIES

Happy Hippie Smoothies combine powerful, naturally healthy super-foods with high quality, carefully selected fruits, creating a functional, delicious and refreshing taste experience.

### 350ml Flavour Range - 12/Carton

#### **ENERGISE**

MESQUITE is a high-protein, highly nutritious food, rich in iron, lysine, manganese, potassium, and zinc. Studies have shown that diets rich in potassium, essential minerals and electrolytes, can help to prevent stroke, high blood pressure and increase bone mineral density.