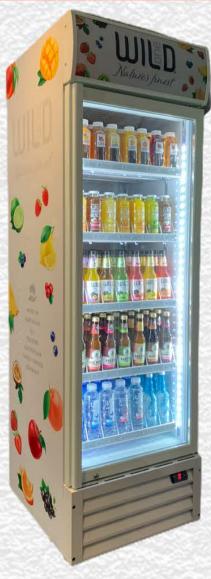

# REFRIGERATION

Slim Line Single Door Units, And Standard Single Door Units All available

Single Door Height -2000mm Depth - 650mm

Front - 605mm

Slim Fridge Height -1880mm Depth - 460mm Front - 390mm

## OWN THIS CAFE STYLE COMMERCIAL 160L FRIDGE

#### **FRIDGE FEATURES**

- 5 Adjustable shelves
- LED Lights on both sides
- High efficiency design
- Low energy consumption

COMPLETE PACKAGE ONLY

Wild One Holdings Pty Ltd www.wild1.com.au

FRIDGE RRP \$2.000 \$1,600 +651