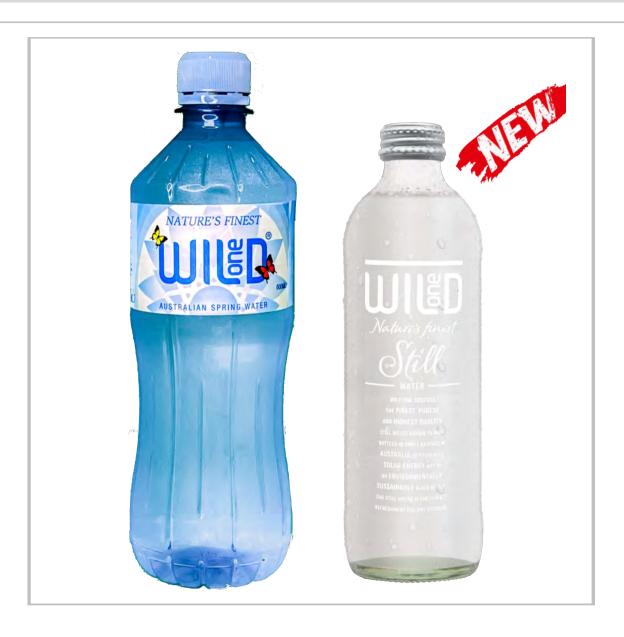

# SPRING WATER

Wild One nature's finest water is free from unwanted impurities, so that you are able to enjoy its cool, crisp, invigorating taste. Free of impurities with long 36 months shelf life from date of production/bottling.

### **Product Variant**

600ml - 12 / carton

345ml - 12 / carton