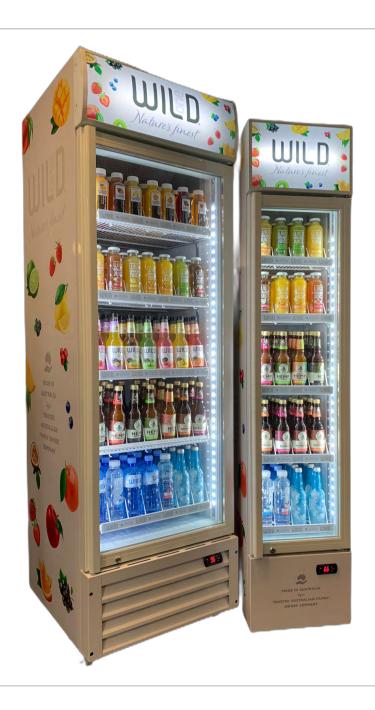

# REFRIGERATION

Slim Line Single Door Units, And Standard Single Door Units All available

Single Door Height -2000mm Depth - 650mm

Front - 605mm

Slim Fridge Height -1880mm Depth - 460mm Front - 390mm

## OWN THIS CAFE STYLE COMMERCIAL 160L FRIDGE

# OWN THIS CAFE STYLE COMMERCIAL 430L FRIDGE