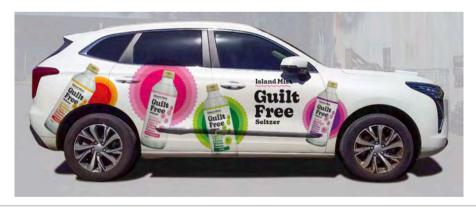

## **GUILT FREE SELTZERS**

(ALCOHOLIC - 6% RTD)

### **Enjoyment Without The Bad Stuff!**

Our Island Mist® Guilt Free range has been crafted for maximum flavour without compromising on what makes seltzers great. Crafted With A Twist Of Fruit Flavour, Available in 4 Tasty Flavours!