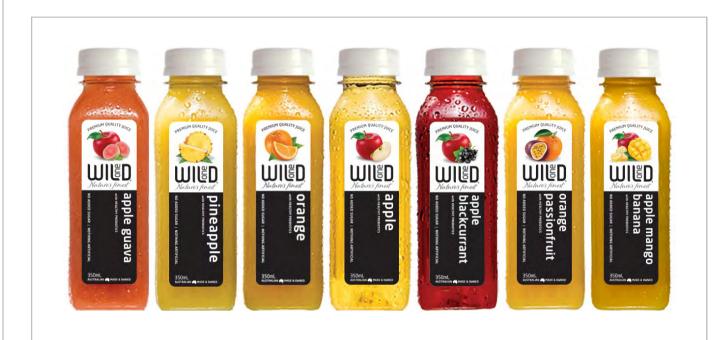

# CLASSIC PREMIUM JUICE

Wild Premium Juice is a fresh tasting premium quality 100% natural juice, manufactured using only the finest ingredients with no added sugar, no preservatives, no artificial colours or flavours.

By developing a blend of fresh and long life juice, we have eliminated out of date issues, resulting in 24 months shelf life from date of production and stores ambient and our square designed bottle maximizes the use of fridge space and minimizes storage.

- Apple & Guava
- Pineapple
- Orange
- Apple

- Apple & Blackcurrant
- Orange & Passionfruit
- Apple, Mango & Banana