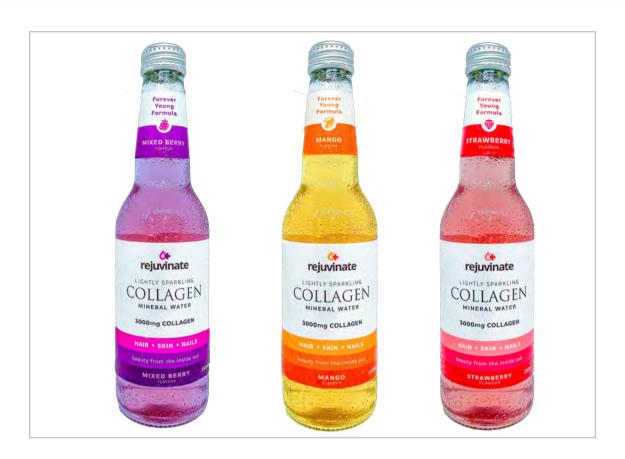

# SPARKLING COLLAGEN MINERAL WATER

Live life young.... As we age, our bodies start to break down collagen faster than it can be produced. That's where Rejuvinate Collagen Water comes in, each refreshing beverage contains 3000mg of the highest quality collagen peptides to replace your lost collagen and nourish you from the inside out.

Reduced wrinkles & increased skin elasticity, thicker stronger hair, stronger nails, improved digestion and overall gut health are just a few of the benefits you may notice from supplementing with collagen.

18 months shelf life from date of production and stores ambient

- Mixed Berry
- Mango
- Strawberry