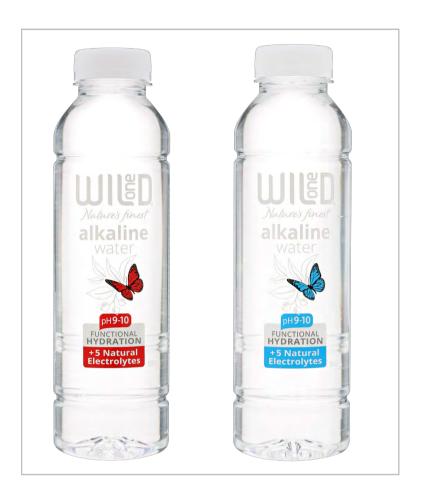

# HIGH PH (9-10) ALKALINE WATER

Product Variants -High pH Alkaline

500ml - 12 / carton

Wild One Alkaline Water pH 9-10 gives you faster, longer lasting ultra-hydration compared to drinking normal water. The molecules are smaller and more readily absorbed by your body's cells, helping you to rehydrate quicker. This higher level of hydration is the perfect way to replenish after a workout.

Alkaline water helps neutralise the acidity in our body, lowering excessive acidic levels caused by poor diet, stress or toxins. It is a great source of potent antioxidants, helping to protect your body from the harmful effects of damaging free radicals, boosting immunity. These antioxidants can also assist in combating the effects of cell damaging free radicals on the body helping to slow the aging process. Wild One Alkaline water is rich in naturally occurring minerals including magnesium and calcium, both are important in maintaining healthy bones. Wild One Alkaline water tastes amazing and is the perfect way to keep your body in balance.