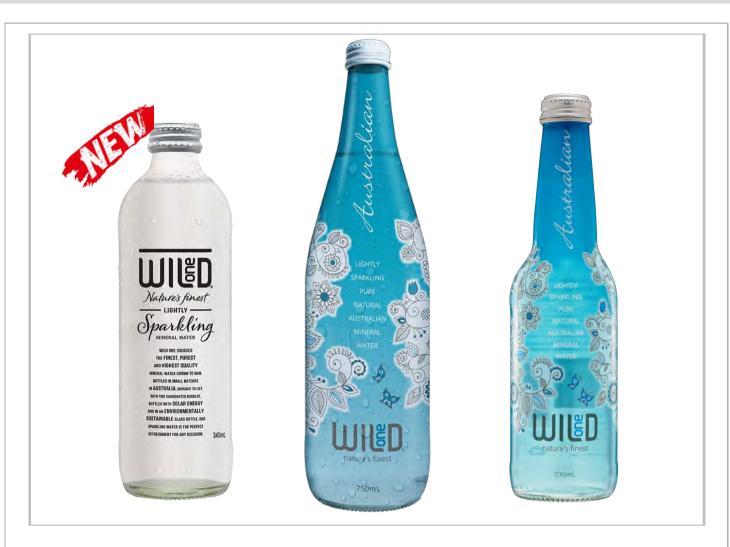

## SPARKLING WATER

Wild One sources the finest, purest and highest quality mineral water known to man. Bottled in small batches in Australia, brought to life with fine carbonated bubbles. Bottled with solar energy and in an environmentally friendly glass bottle, our sparkling water is the perfect refreshment for any occasion.

Shelf life: 36 months

### **Product Variants**

- 330ml 12 / carton
- 345ml 12 / carton
- 750ml 12 / carton