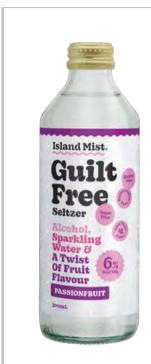

## **GUILT FREE SELTZERS**

(ALCOHOLIC - 6% RTD)

### **Enjoyment Without The Bad Stuff!**

Our Island Mist® Guilt Free range has been crafted for maximum flavour without compromising on what makes seltzers great. Crafted With A Twist Of Fruit Flavour, Available in 4 Tasty Flavours!

- No Sugar
- No Preservatives
- No Gluten
- Handcrafted In Small Batches
- 6% ABV (1.5std/bottle)

- Bio-dynamic Sustainable Farming
- Australian Owned/Made
- Made with Solar Energy
- Less than 1g carbs
- Ready to Drink!

- Passionfruit
- Lime

- Tropical
- Passionfruit